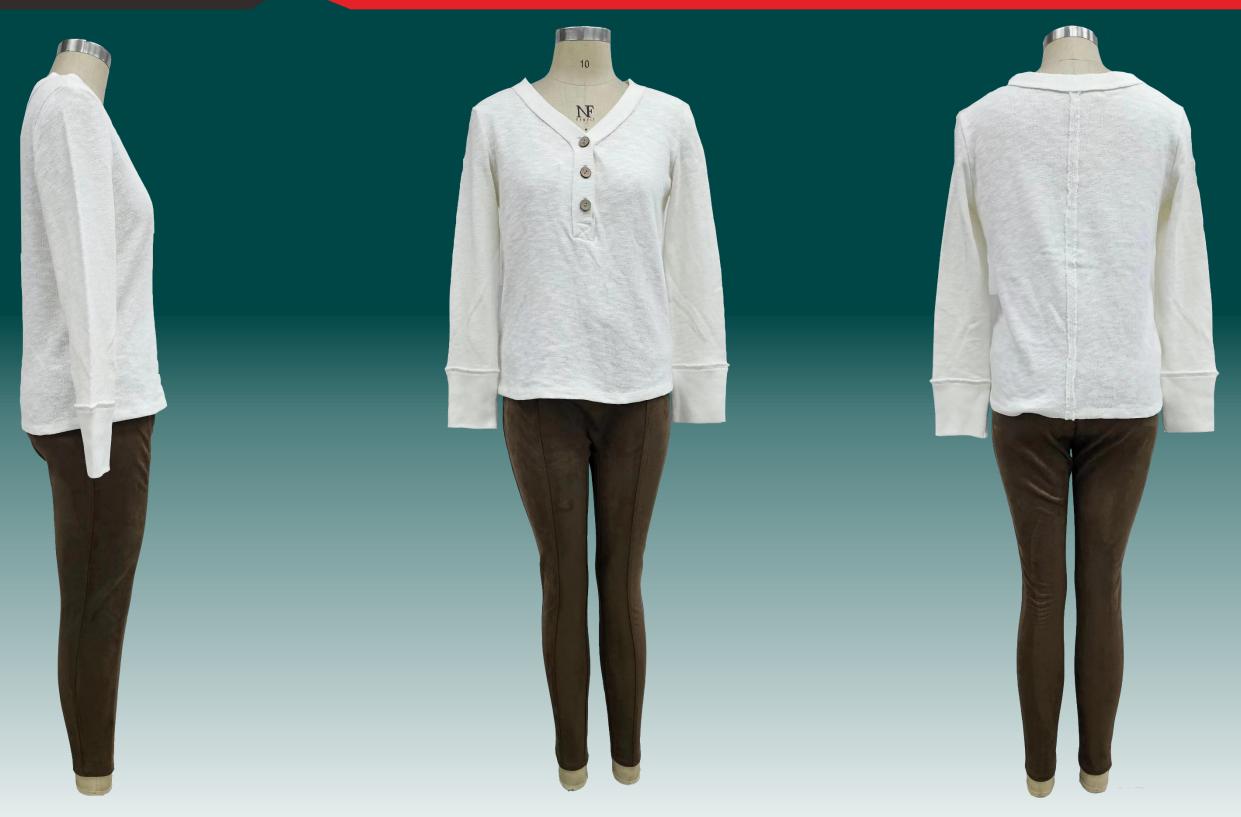

STYLE NO: TT2383 SNIT HENLEY
TT2369 SUEDE LEGGING

FABRIC CONTENT: 100%COTTON
FABRIC CONTENT: 95%POLY 5%SPANDEX

WEIGHT: 315GSM WEIGHT: 340GSM

FABRIC CONTENT: 73% nylon 27% spandex

WEIGHT: 250GSM