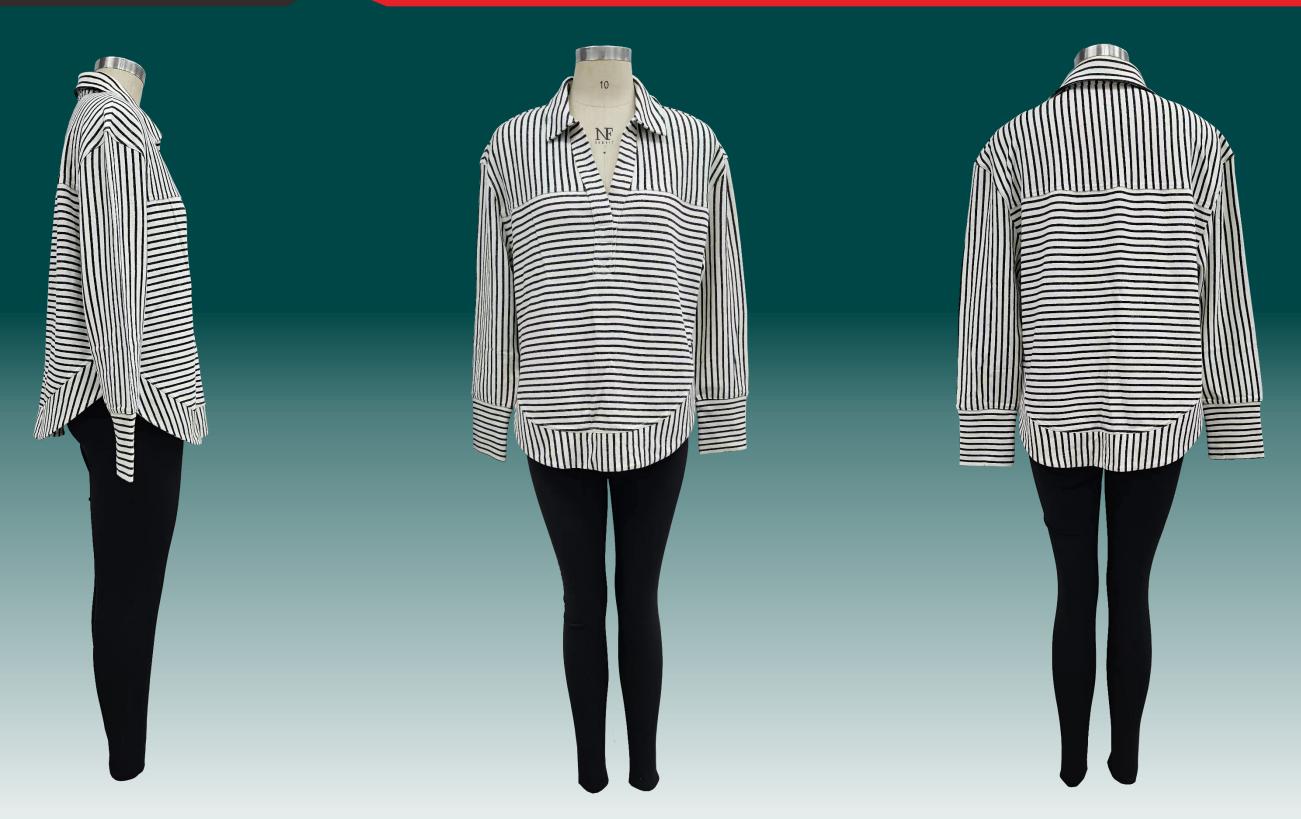

STYLE NO:TT2393 SLIT HEM HOODIE TT2024 ALIGN LEGGING FABRIC CONTENT: 89%POLY11%ELASTANE FABRIC CONTENT: 75%NYLON25%SPANDEX

WEIGHT: 200GSM WEIGHT: 190GSM

STYLE NO:TT2392 JOHNNY COLLAR POPOVER TT2024 ALIGN LEGGING

FABRIC CONTENT: 100%COTTON
FABRIC CONTENT: 75%NYLON25%SPANDEX

WEIGHT: 255GSM WEIGHT: 190GSM

STYLE NO:TT2305 FLUTTER SLEEVE SEAM TOP FABRIC CONTENT: 60%POLY40%RAYON TT2312 LEGGING

WEIGHT: 190GSM **FABRIC CONTENT: 95%COTTON25%SPANDEX WEIGHT: 200GSM** 