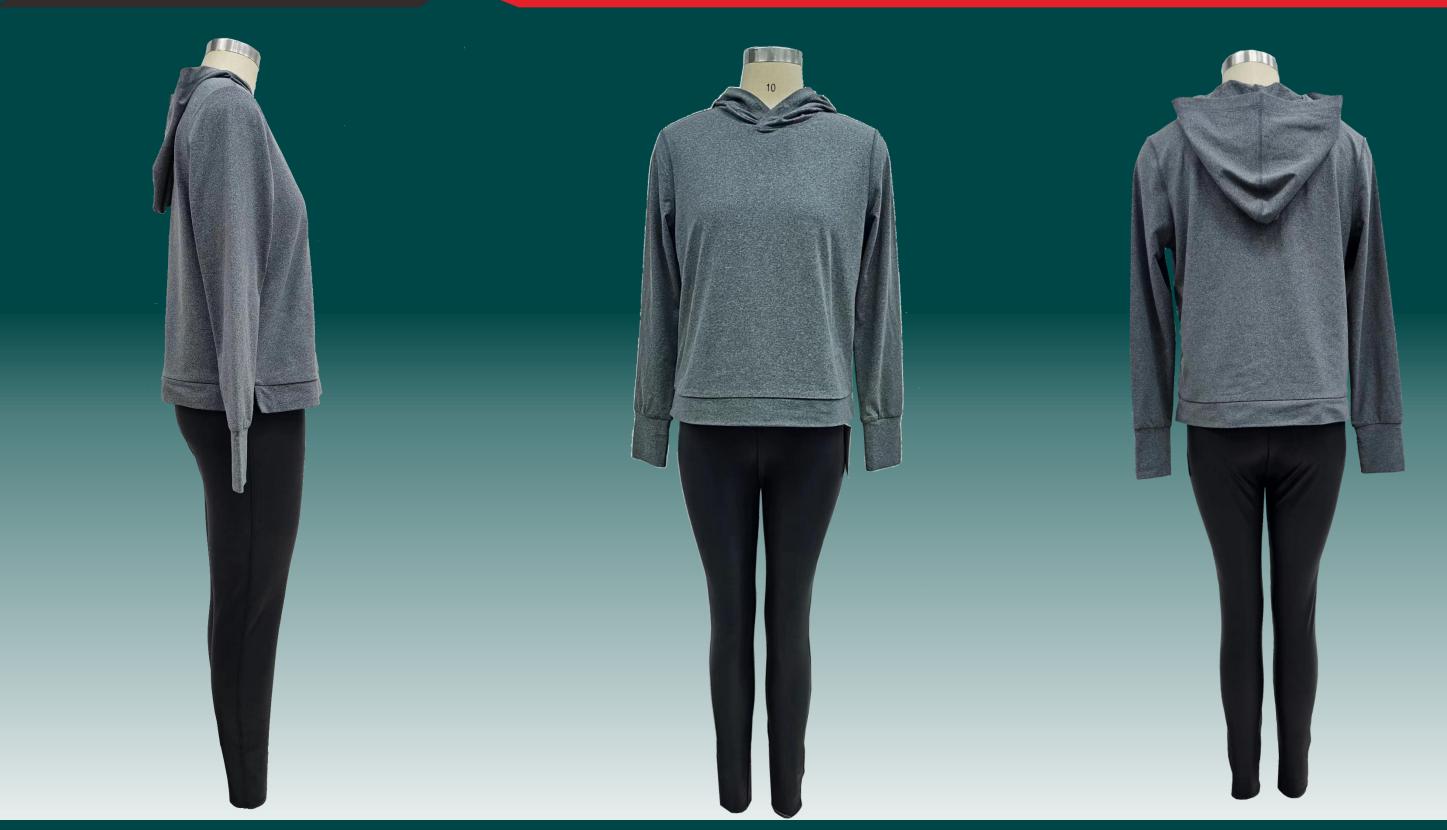

STYLE NO:TT2393 SLIT HEM HOODIE TT2024 ALIGN LEGGING FABRIC CONTENT: 89%POLY11%ELASTANE FABRIC CONTENT: 75%NYLON25%SPANDEX

WEIGHT: 200GSM WEIGHT: 190GSM

STYLE NO:TT2392 JOHNNY COLLAR POPOVER TT2024 ALIGN LEGGING