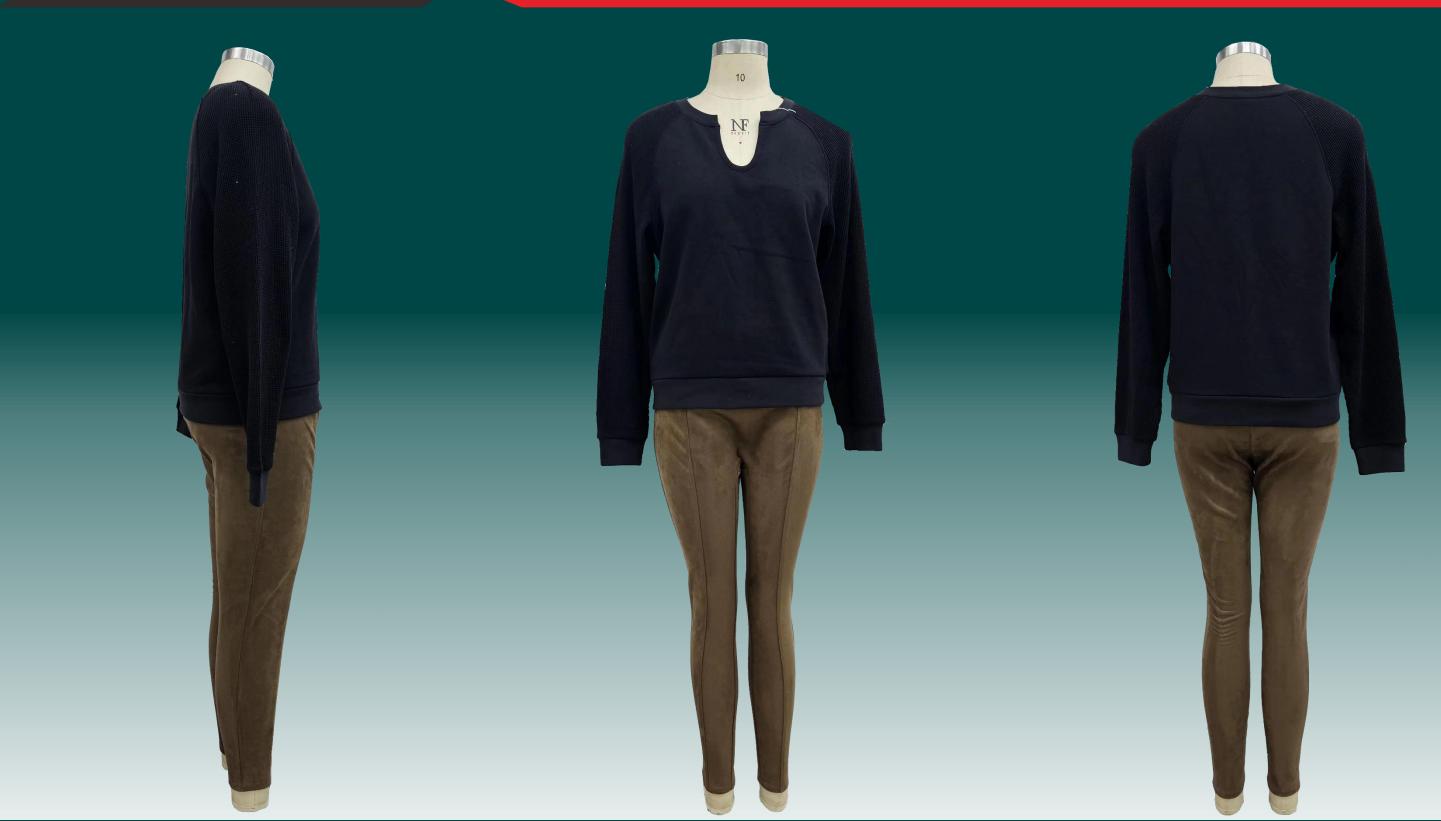

## Militia Product sample

STYLE NO: TT2348 NOTCH NECK WAFFLE MIX SWEATSHIRT FABRIC CONTENT: 60%COTTON 40%POLY **STYLE NO: TT2369 SUEDE LEGGING** 

**FABRIC CONTENT: 95%POLY 5%SPANDEX** 

WEIGHT: 230GSM WEIGHT: 340GSM