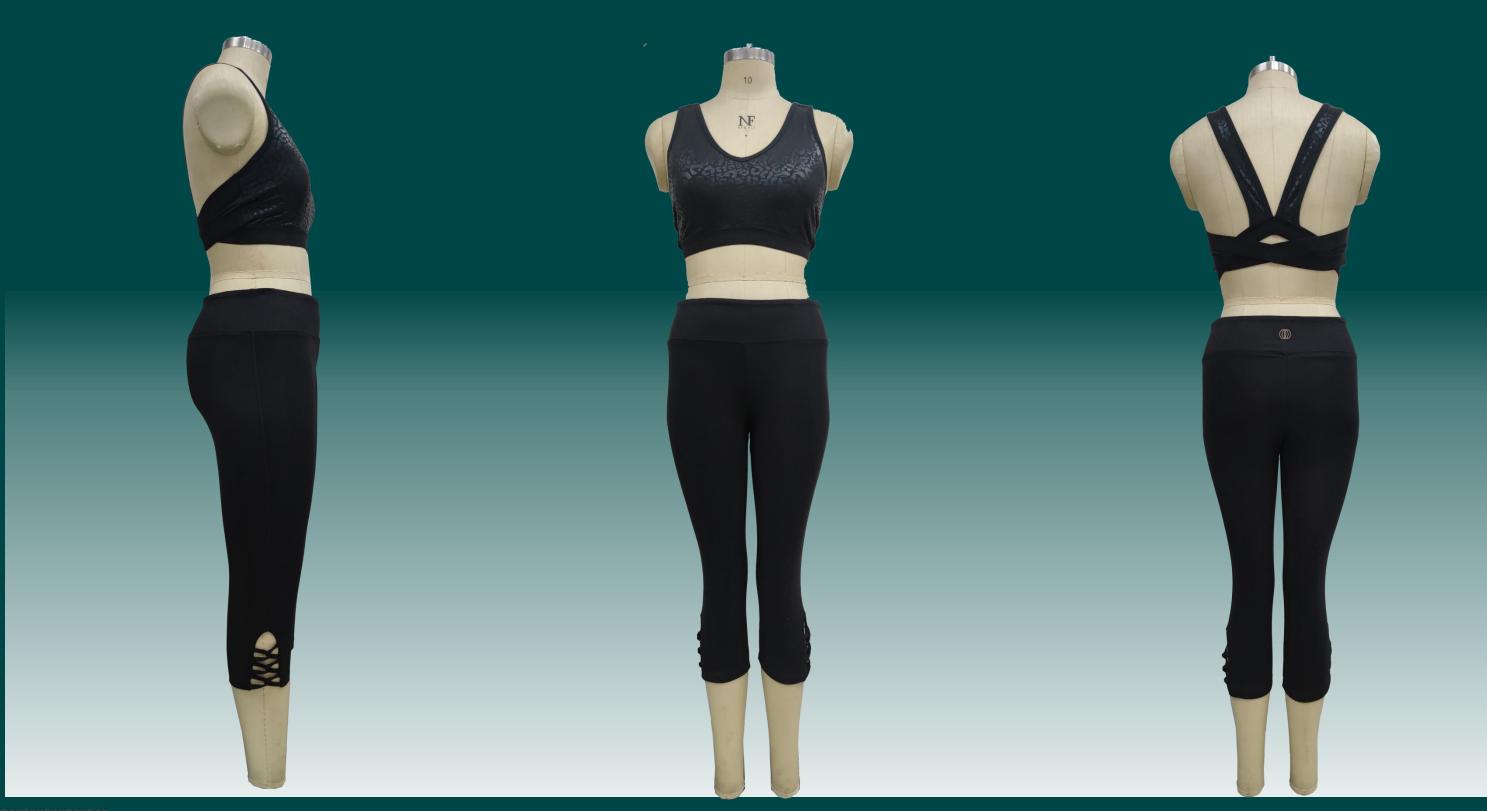

NECK WAFFLE MIX SWEATSHIRT FABRIC CONTENT: 60%COTTON 40%POLY **STYLE NO: TT2369 SUEDE LEGGING** 

**FABRIC CONTENT: 95%POLY 5%SPANDEX** 

WEIGHT: 230GSM WEIGHT: 340GSM





STYLE NO:TT2393 SLIT HEM HOODIE TT2024 ALIGN LEGGING FABRIC CONTENT: 89%POLY11%ELASTANE FABRIC CONTENT: 75%NYLON25%SPANDEX

WEIGHT: 200GSM WEIGHT: 190GSM





STYLE NO:TT2392 JOHNNY COLLAR POPOVER TT2024 ALIGN LEGGING

FABRIC CONTENT: 100%COTTON
FABRIC CONTENT: 75%NYLON25%SPANDEX

WEIGHT: 255GSM WEIGHT: 190GSM





STYLE NO:TT2305 FLUTTER SLEEVE SEAM TOP FABRIC CONTENT: 60%POLY40%RAYON TT2312 LEGGING

WEIGHT: 190GSM **FABRIC CONTENT: 95%COTTON25%SPANDEX WEIGHT: 200GSM** 





STYLE NO: TT2383 SNIT HENLEY
TT2369 SUEDE LEGGING

FABRIC CONTENT: 100%COTTON
FABRIC CONTENT: 95%POLY 5%SPANDEX

WEIGHT: 315GSM WEIGHT: 340GSM





FABRIC CONTENT: 73% nylon 27% spandex

WEIGHT: 250GSM



# THANK YOU FOR YOUR WATCHING