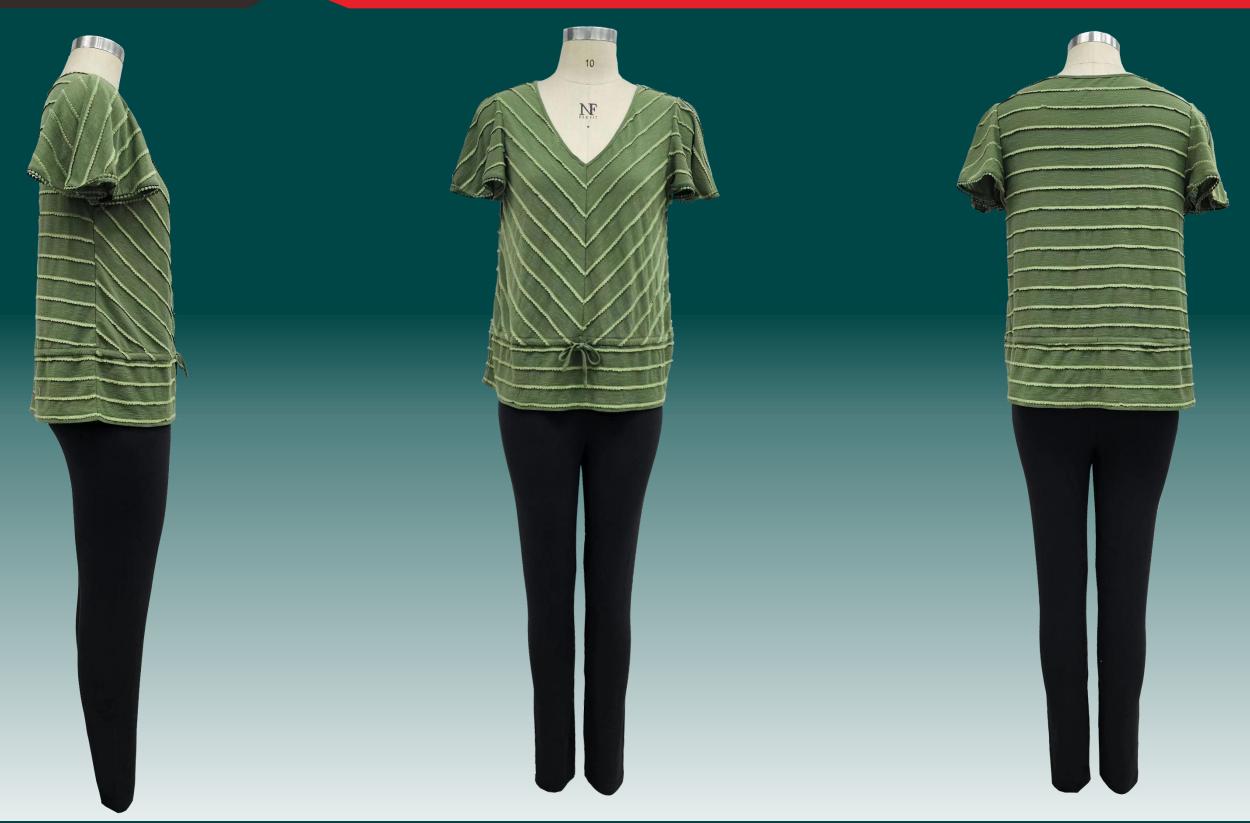

FABRIC CONTENT: 100%COTTON
FABRIC CONTENT: 75%NYLON25%SPANDEX

WEIGHT: 255GSM WEIGHT: 190GSM

STYLE NO:TT2305 FLUTTER SLEEVE SEAM TOP FABRIC CONTENT: 60%POLY40%RAYON TT2312 LEGGING

WEIGHT: 190GSM **FABRIC CONTENT: 95%COTTON25%SPANDEX WEIGHT: 200GSM** 